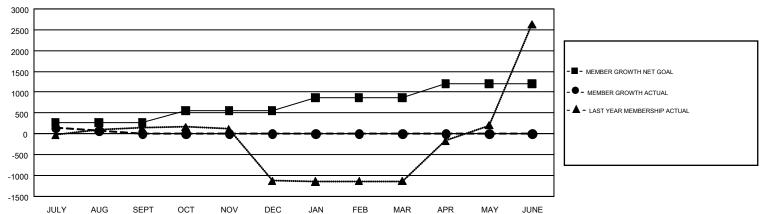

## GOALS AND ACTUAL MEMBERS CUMULATIVE

| DROPPED CLUBS: 2 |     | 61 CLUBS OF 358 ADDED 1 OR MORE | GENDER DISTRIBUTION             |                 |        |
|------------------|-----|---------------------------------|---------------------------------|-----------------|--------|
|                  |     | NEW MEMBERS                     | MALE                            | 11,865 (63.30%) |        |
|                  |     |                                 | FEMALE                          | 6,878 (36.70%)  |        |
| DROPPED MEMBERS  |     |                                 |                                 |                 |        |
| DECEASED         | 4   | CLICK HERE FOR CUMULATIVE       | TOTAL FAMILY UNIT MEMBERS       |                 | 12,773 |
| CLUB CANCELLED 0 |     | MEMBERSHIP DATA                 |                                 |                 |        |
| OTHER 337        |     |                                 | FAMILY MEMBERS PAYING HALF DUES |                 | 8,828  |
| TOTAL            | 341 |                                 |                                 |                 |        |

## GMT Constitutional Area 6, Group M

GMT: OPEN

REPORT DOES NOT INCLUDE CLUBS IN UNDISTRICTED AREAS.

| Clubs         |               |             |               | Members               |                           |                         |                                                    |  |
|---------------|---------------|-------------|---------------|-----------------------|---------------------------|-------------------------|----------------------------------------------------|--|
|               | RESULTS FO    | R 2019-2020 |               | RESULTS FOR 2019-2020 |                           |                         |                                                    |  |
| QUARTER       | NEW CLUB GOAL | NEW CLUBS   | DROPPED CLUBS | QUARTER               | MEMBER GROWTH NET<br>GOAL | MEMBER GROWTH<br>ACTUAL | DROPPED<br>MEMBERS ACTUAL<br>(including transfers) |  |
| JULY/AUG/SEPT | 6             | 12          | 2             | JULY/AUG/SEPT         | 265                       | 455                     | 341                                                |  |
| OCT/NOV/DEC   | 6             | 0           | 0             | OCT/NOV/DEC           | 285                       | 0                       | 0                                                  |  |
| JAN/FEB/MAR   | 4             | 0           | 0             | JAN/FEB/MAR           | 320                       | 0                       | 0                                                  |  |
| APR/MAY/JUNE  | 4             | 0           | 0             | APR/MAY/JUNE          | 330                       | 0                       | 0                                                  |  |