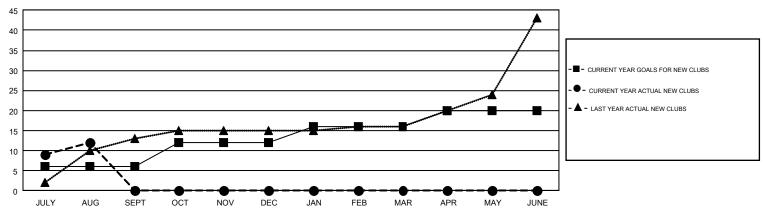

## GOALS AND ACTUAL NEW CLUBS CUMULATIVE

## GMT Constitutional Area 6, Group M

GMT: OPEN

REPORT DOES NOT INCLUDE CLUBS IN UNDISTRICTED AREAS.

| Clubs         |               |             |               | Members               |                           |                         |                                                    |  |
|---------------|---------------|-------------|---------------|-----------------------|---------------------------|-------------------------|----------------------------------------------------|--|
|               | RESULTS FO    | R 2019-2020 |               | RESULTS FOR 2019-2020 |                           |                         |                                                    |  |
| QUARTER       | NEW CLUB GOAL | NEW CLUBS   | DROPPED CLUBS | QUARTER               | MEMBER GROWTH NET<br>GOAL | MEMBER GROWTH<br>ACTUAL | DROPPED<br>MEMBERS ACTUAL<br>(including transfers) |  |
| JULY/AUG/SEPT | 6             | 12          | 2             | JULY/AUG/SEPT         | 265                       | 455                     | 341                                                |  |
| OCT/NOV/DEC   | 6             | 0           | 0             | OCT/NOV/DEC           | 285                       | 0                       | 0                                                  |  |
| JAN/FEB/MAR   | 4             | 0           | 0             | JAN/FEB/MAR           | 320                       | 0                       | 0                                                  |  |
| APR/MAY/JUNE  | 4             | 0           | 0             | APR/MAY/JUNE          | 330                       | 0                       | 0                                                  |  |